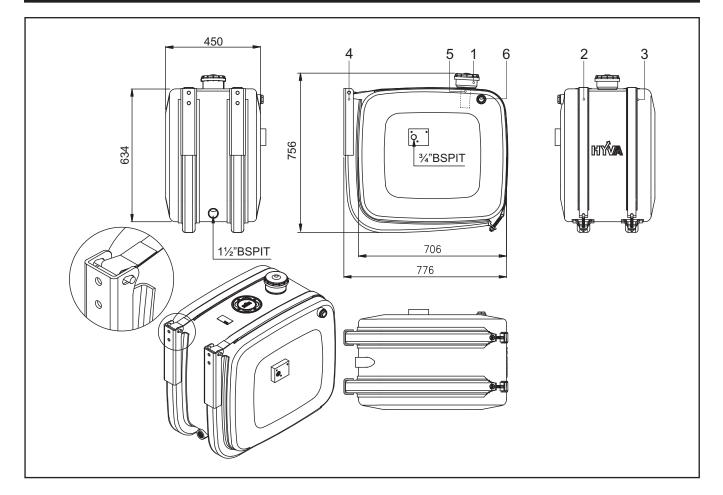

## Part list

| <b>Pos.</b><br>1<br>2<br>3<br>4 | <b>Part no.</b><br>081 02 116<br>140 20 100<br>140 20 328<br>140 20 321 | <b>Description</b><br>air breather filter<br>straps<br>kit for two supports<br>tank support | <b>Qty.</b><br>1<br>2<br>1<br>2 |  |  |  |
|---------------------------------|-------------------------------------------------------------------------|---------------------------------------------------------------------------------------------|---------------------------------|--|--|--|
| Spare Parts                     |                                                                         |                                                                                             |                                 |  |  |  |
| Pos.                            | Part no.                                                                | Description                                                                                 | Qty.                            |  |  |  |
| 5                               | 081 02 117                                                              | air filter element                                                                          | 1                               |  |  |  |
| 6                               | 081 02 121                                                              | spy glass                                                                                   | 1                               |  |  |  |
| Optional                        |                                                                         |                                                                                             |                                 |  |  |  |
|                                 | 147 80 303                                                              | return line filter kit                                                                      | 1                               |  |  |  |

#### Specifications

| Gross volume          |   | 181   | Liters                     |
|-----------------------|---|-------|----------------------------|
| Working volume        |   | 137   | Liters                     |
| Weight tank           |   | 21    | kg                         |
| Weight single support | : | 10    | kg                         |
| Connections           |   | 11⁄2" | BSPIT suction              |
|                       |   | 3/4"  | BSPIT mounting plate valve |